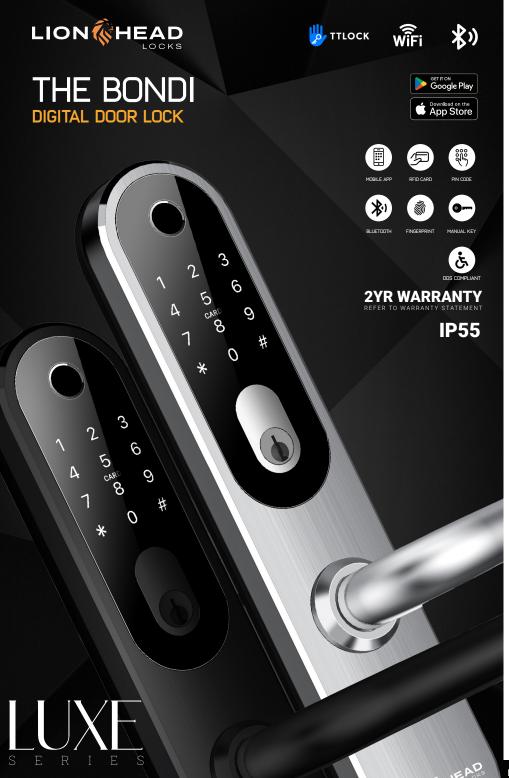

LHL-PFR-S-BONDI BLACK / SILVER

| SIZE & MATERIALS    |                              | FEATURES            |                                                   |
|---------------------|------------------------------|---------------------|---------------------------------------------------|
| Material            | Aluminum Alloy               | Working Temperature | -25C - 60C                                        |
| Lock Dimensions     | 300mm x 60mm                 | Working Humidity    | 0% - 95%                                          |
| Projection          | 83mm (DDS Compliant Handles) | Door Thickness      | 35mm - 65mm                                       |
| Field Changeable    | YES                          | User Capacity       | 200 Fingerprint, 150 Password, 200 Card           |
| BATTERY INFORMATION |                              | Unlocking Methods   | BLE, WiFi, Fingerprint, PIN, RFID Card, Key, Fob, |
| Battery Type        | 4 X AA Batteries             | Wireless Protocol   | TTLock BLE, TTLock WiFi/BLE                       |
| Battery Life        | 12 Months                    | Applications        | Residential, Office, AirBNB                       |
| USB Powered         | USB-C Included               | Key Override        | Oval Cylinder for Key Override                    |

## LOCK COMPATIBILITY

Supplied Lock NOT SUPPLIED

Compatible With DORMAKABA MS2602 MULTI FUNCTION PRIMARY LOCK SSS, LHL-OZ-MORTICE, LHL-MF-MORTICE, LHL-OVALCYL-40MM