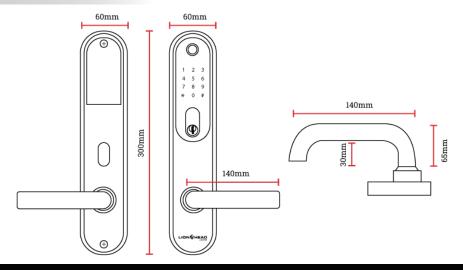

| User Capacity       | 200 Fingerprint, 150 Password, 200 Card           |
| BATTERY INFORMATION |                              | Unlocking Methods   | BLE, WiFi, Fingerprint, PIN, RFID Card, Key, Fob, |
| Battery Type        | 4 X AA Batteries             | Wireless Protocol   | TTLock BLE, TTLock WiFi/BLE                       |
| Battery Life        | 12 Months                    | Applications        | Residential, Office, AirBNB                       |
| USB Powered         | USB-C Included               | Key Override        | Oval Cylinder for Key Override                    |

## LOCK COMPATIBILITY

Supplied Lock NOT SUPPLIED

Compatible With DORMAKABA MS2602 MULTI FUNCTION PRIMARY LOCK SSS, LHL-OZ-MORTICE, LHL-MF-MORTICE, LHL-OVALCYL-40MM

## DETAILED MEASUREMENTS